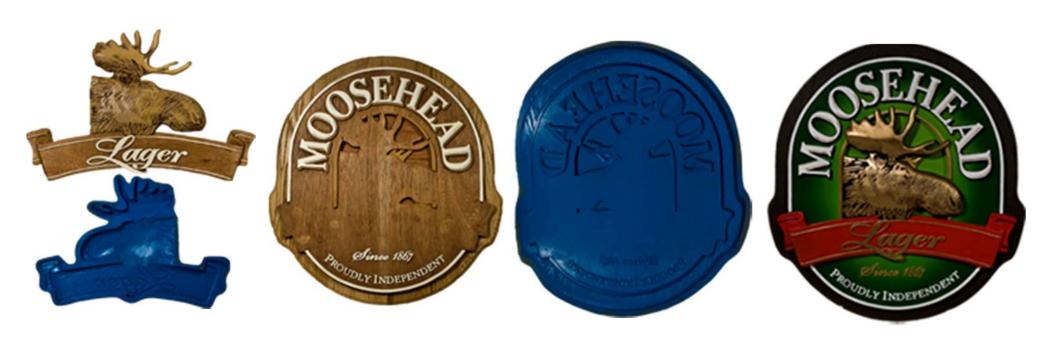

All corporate identification, including logos, contained herein, are for presentation purposes only and are the property of the primary trademark owner(s).

Our production process begins by developing a wood pattern. We consult with you to determine your concept and ideas, and to confirm the pattern once it is completed. Your sign is then developed from this pattern.

**Wood Pattern** 

Silicone Mould

Polyurethane Part

**Finished Product** 

At Choice Brand Marketing we take care at every step of the production process to ensure that our products are the highest quality possible.