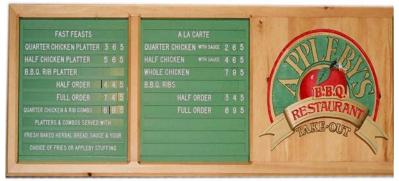

## HI DENSITY POLYURETHANE CONSTRUCTION

High Density Polyurethane foam is a strong, versatile, naturally waterproof sign material made for creating dimensional signs at a lower cost (and weight!) than wood.

Hi DENSITY POLYURETHANE signs have a carved look, can feature smooth or textured backgrounds, and are available in a different thicknesses.

2400 Dundas Street West, #6, Mississauga, Ontario. L5K 2R8 CANADA