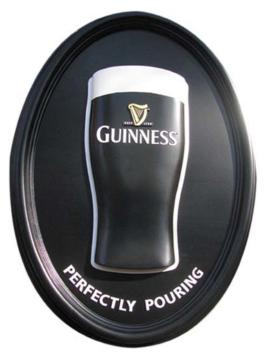

## HI DENSITY POLYURETHANE CONSTRUCTION

High Density Polyurethane foam is a strong, versatile, naturally waterproof sign material made for creating dimensional signs at a lower cost (and weight!) than wood.

Hi DENSITY POLYURETHANE signs have a carved look, can feature smooth or textured backgrounds, and are available in a different thicknesses.

2400 Dundas Street West, #6, Mississauga, Ontario. L5K 2R8 CANADA