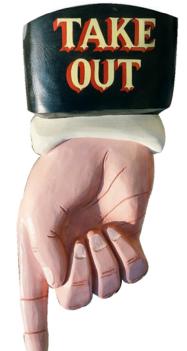

## HI DENSITY POLYURETHANE CONSTRUCTION

High Density Polyurethane foam is a strong, versatile, naturally waterproof sign material made for creating dimensional signs at a lower cost (and weight!) than wood.

Hi DENSITY POLYURETHANE signs have a carved look, can feature smooth or textured backgrounds, and are available in a different thicknesses.

2400 Dundas Street West, #6, Mississauga, Ontario. L5K 2R8 CANADA