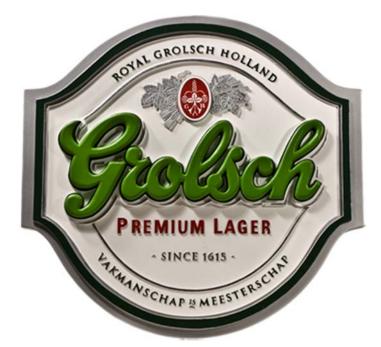

## HI DENSITY POLYURETHANE CONSTRUCTION

High Density Polyurethane foam is a strong, versatile, naturally waterproof sign material made for creating dimensional signs at a lower cost (and weight!) than wood.

Hi DENSITY POLYURETHANE signs have a carved look, can feature smooth or textured backgrounds, and are available in a different thicknesses.

2400 Dundas Street West, #6, Mississauga, Ontario. L5K 2R8 CANADA