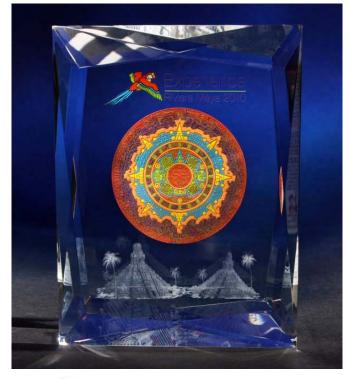

### **DECORATING METHODS**

Subsurface Laser Engraving

www.CHOICEBRANDMARKETING.com

Color Fill

2400 Dundas Street West,#6, Mississauga, Ontario. L5K 2R8 CANADA tel: 905.828.8833 ~ e-mail: sales@choicebrandmarketing.com

www.CHOICEBRANDMARKETING.com

All images are copyrighted by CHOICE BRAND MARKETING Inc. Any reproduction is not permitted without written consent. All corporate identification, including logos, contained herein, are for presentation purposes only and are the property of the primary trademark owner.

#### **Cutting-Edge Technology**

We have the Capability of using several types of mixed media and substrates for crystal awards and trophies, including but not limited to:

Clear or Colored Crystal

Marble or Granite

Wood

Metal

Blown or Fused Glass