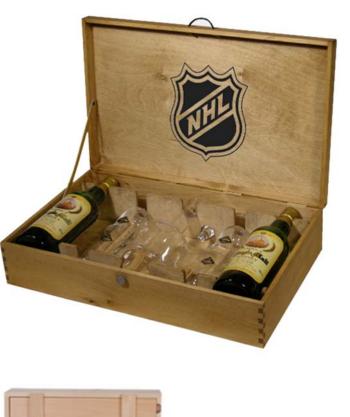

### SPECIAL PROJECTS

### **SELECT PORTFOLIO FEATURES**

Branding is burned into the wood as a deboss using a 20 ton machine which produces high quality detailed images. This offers presentation up to 10" x 15" images.

the wood grain.