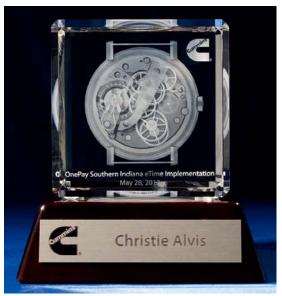

# CRYSTAL

### **DECORATING METHODS**

Subsurface Laser Engraving

#### **Cutting-Edge Technology**

We have the Capability of using several types of mixed media and substrates for crystal awards and trophies, including but not limited to:

Clear or Colored Crystal

Marble or Granite