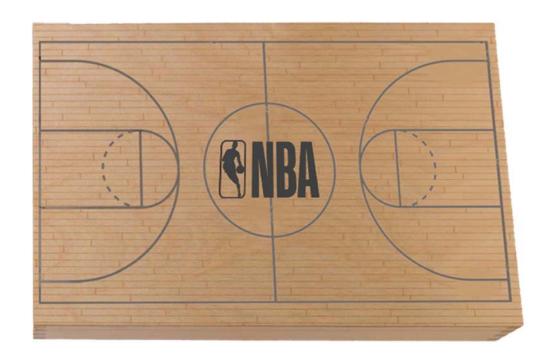

### SPECIAL PROJECTS

### **SELECT PORTFOLIO FEATURES**

Branding is burned into the wood as a deboss using a 20 ton machine which produces high quality detailed images. This offers presentation up to 10" x 15" images.

the wood grain.