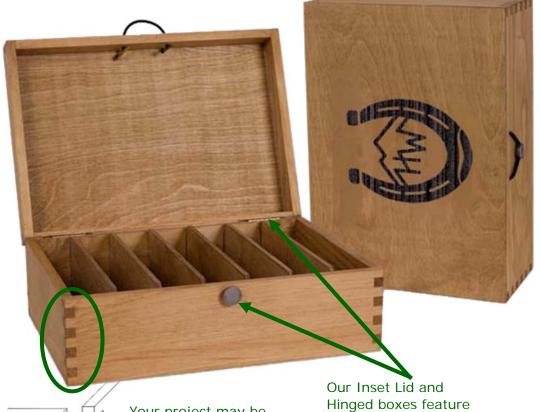

### **SELECT PORTFOLIO FEATURES**

Branding is burned into the wood as a deboss using a 20 ton machine which produces high quality detailed images. This offers presentation up to 10" x 15" images.

the wood grain.

This process 'cauterizes' the wood and permits for oiling or staining as an option.

HOICE