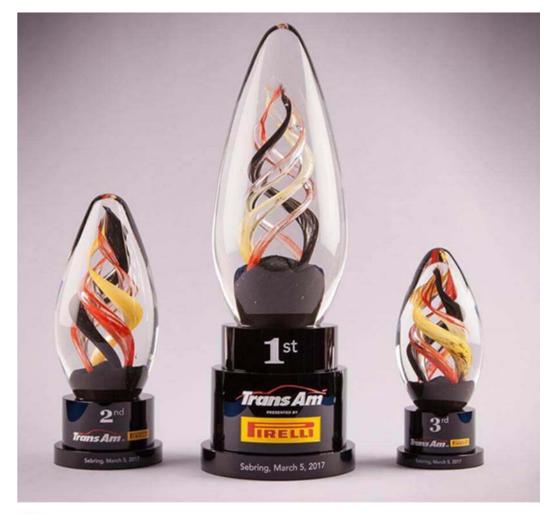

#### **Cutting-Edge Technology**

We have the Capability of using several types of mixed media and substrates for crystal awards and trophies, including but not limited to:

Clear or Colored Crystal

Marble or Granite

Wood

Metal

Blown or Fused Glass