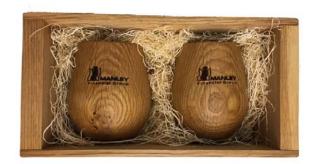

hich produces high quality detailed images. This offers presentation up to 10" x 15" images.



the wood grain.

This process 'cauterizes' the wood and permits for oiling or staining as an option.



HOICE

#### PROMOTIONAL FABRICATORS

#### INNOVATIVE AND QUALITY PROMOTIONAL PRODUCTS FROM DESIGN SPECIALISTS AND CRAFTSPEOPLE.

2400 Dundas Street West, #6, Mississauga, Ontario. L5K 2R8 CANADA tel: 905.828.8833 ~ e-mail: sales@choicebrandmarketing.com

www.CHOICEBRANDMARKETING.com

III images are copyrighted by CHOICE BRAND MARKETING Inc. Any reproduction is not permitted without written consent. All corporate identification, including logos, contained herein, are for presentation purposes only and are the property of the primary trademark owner

unique pewter finished

twists and buttons.













2400 Dundas Street West, #6, Mississauga, Ontario. L5K 2R8 CANADA tel: 905.828.8833 ~ e-mail: sales@choicebrandmarketing.com

www.CHOICEBRANDMARKETING.com

All images are copyrighted by CHOICE BRAND MARKETING Inc. Any reproduction is not permitted without written consent. All corporate identification, including logos, contained herein, are for presentation purposes only and are the property of the primary trademark owner.











2400 Dundas Street West, #6, Mississauga, Ontario. L5K 2R8 CANADA tel: 905.828.8833 ~ e-mail: sales@choicebrandmarketing.com

www.CHOICEBRANDMARKETING.com

All images are copyrighted by CHOICE BRAND MARKETING Inc. Any reproduction is not permitted without written consent. All corporate identification, including logos, contained herein, are for prese