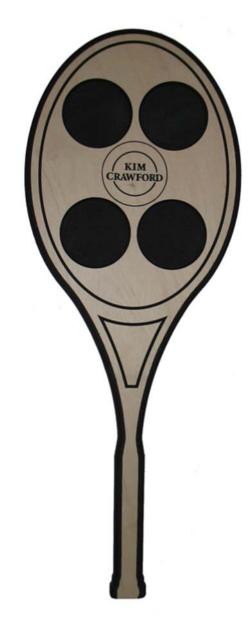

### SPECIAL PROJECTS

### **SELECT PORTFOLIO FEATURES**

Branding is burned into the wood as a deboss using a 20 ton machine which produces high quality detailed images. This offers presentation up to 10" x 15" images.

the wood grain.