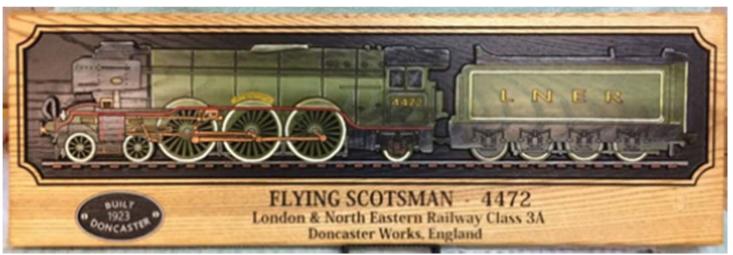

### **SELECT PORTFOLIO FEATURES**

Branding is burned into the wood as a deboss using a 20 ton machine which produces high quality detailed images. This offers presentation up to 10" x 15" images.

the wood grain.

This process 'cauterizes' the wood and permits for oiling or staining as an option.

HOICE