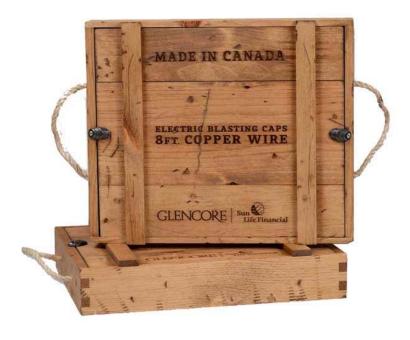

### Please note:

The following images are sample images of past production and based on our clients design requests and specifications. We can provide any shape, size and any image utilizing a range of raw materials and manufacturing techniques.

### **SELECT PORTFOLIO FEATURES**

Branding is burned into the wood as a deboss using a 20 ton machine which produces high quality detailed images. This offers presentation up to 10" x 15" images.

the wood grain.