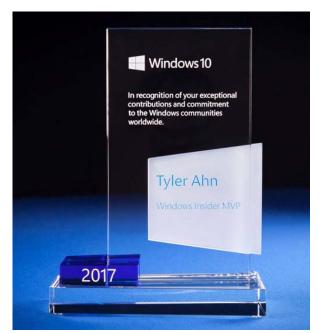

# CRYSTAL

### **DECORATING METHODS**

Subsurface Laser Engraving

#### **Cutting-Edge Technology**

We have the Capability of using several types of mixed media and substrates for crystal awards and trophies, including but not limited to:

Clear or Colored Crystal

Marble or Granite