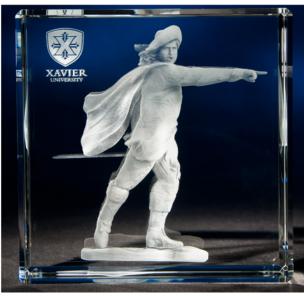

# CRYSTAL

### **DECORATING METHODS**

Subsurface Laser Engraving

#### **Cutting-Edge Technology**

We have the Capability of using several types of mixed media and substrates for crystal awards and trophies, including but not limited to:

Clear or Colored Crystal

Marble or Granite