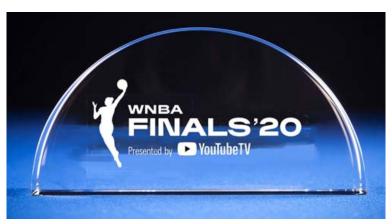

# CRYSTAL

#### **Cutting-Edge Technology**

We have the Capability of using several types of mixed media and substrates for crystal awards and trophies, including but not limited to:

Clear or Colored Crystal

Marble or Granite

Wood

Metal

Blown or Fused Glass