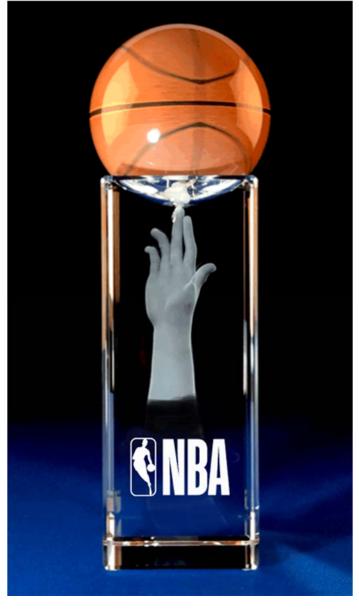

### **DECORATING METHODS**

Subsurface Laser Engraving

#### **Cutting-Edge Technology**

We have the Capability of using several types of mixed media and substrates for crystal awards and trophies, including but not limited to:

Clear or Colored Crystal

Marble or Granite