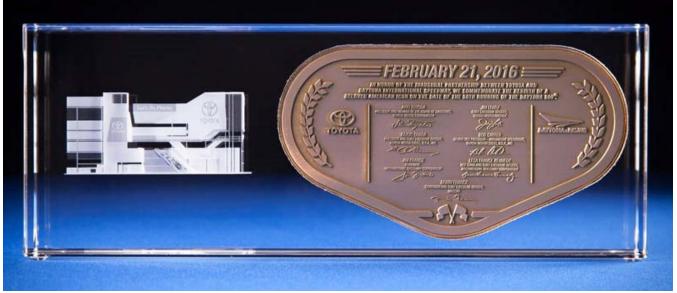

# CRYSTAL

### **DECORATING METHODS**

Subsurface Laser Engraving

#### **Cutting-Edge Technology**

We have the Capability of using several types of mixed media and substrates for crystal awards and trophies, including but not limited to:

Clear or Colored Crystal

Marble or Granite

Wood

Metal

Blown or Fused Glass