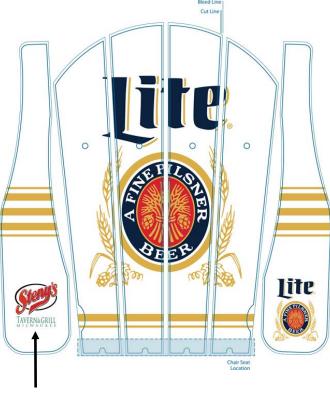

## COMPOSITE CONSTRUCTION

2400 Dundas Street West, #6, Mississauga, Ontario. L5K 2R8 CANADA t: +1 905.828.8833 c: +1 905.599.0253 e-mail: sales@choicebrandmarketing.com

2400 Dundas Street West, #6, Mississauga, Ontario. L5K 2R8 CANADA t: +1 905.828.8833 c: +1 905.599.0253 e-mail: sales@choicebrandmarketing.com