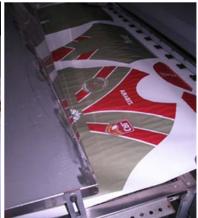

Marketed under our private brand—or yours, the following pages illustrate samples of sublimated products, the range of styles and graphic reproduction capabilities. We have also included images of from the factory that help to demonstrate how the graphic reproduction process of sublimation differentiates from a screen printing process. We can private label if desired.

#### WHAT IS SUBLIMATION?

Sublimation is the transferring of an image onto fabric utilizing high heat and pressure. Sublimation can vividly, and affordably, recreate scenery, half tones, corporate logos, brand logos, brand shots and anything else that you can produce on a digital art file.