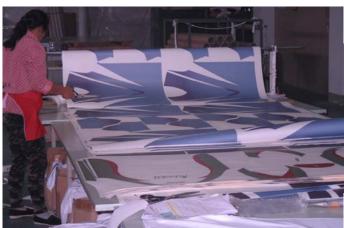

Marketed under our private brand—or yours, the following pages illustrate samples of sublimated products, the range of styles and graphic reproduction capabilities. We have also included images of from the factory that help to demonstrate how the graphic reproduction process of sublimation differentiates from a screen printing process. We can private label if desired.

#### WHAT IS SUBLIMATION?

Sublimation is the transferring of an image onto fabric utilizing high heat and pressure. Sublimation can vividly, and affordably, recreate scenery, half tones, corporate logos, brand logos, brand shots and anything else that you can produce on a digital art file.