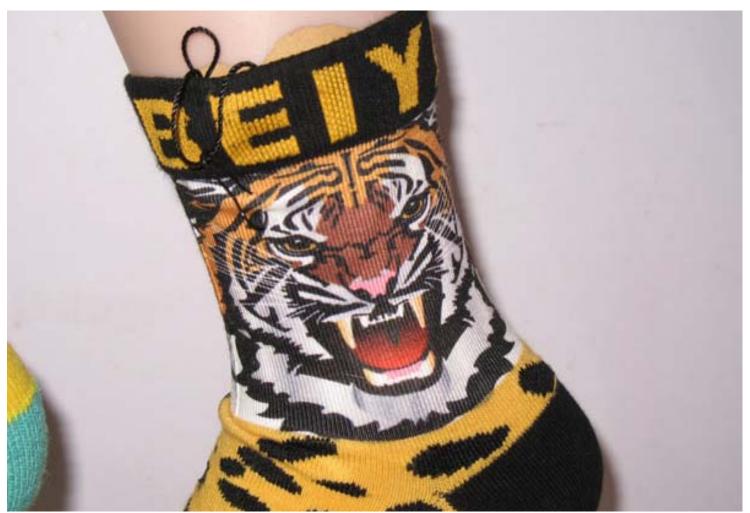

#### SUBLIMATED SOCKS

Combining the comfort of cotton with the branding benefits of sublimation.

While we can provide branded woven socks, the weaving process can be limiting when replicating specific logos and/or images. We are pleased to be able to provide a cotton sock that incorporates a sublimated poly panel that allows you the benefits of high impact sublimation image and branding reproduction.